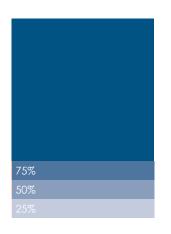

## Colour palette

Pantone Black 6 C 100 M 79 Y 44 K 93 R 16 G 24 B 32 #101820

Pantone 2161 C 93 M 55 Y 16 K 25 R 40 G 87 B 128 #285780

Pantone 7696 C 56 M 9 Y 9 K 21 R 99 G 153 B 174 #6399AE

Pantone 7407 **C** 6 **M** 36 **Y** 79 **K** 12 **R** 203 **G** 160 **B** 82 #CBA052

### The Virtuosa 5G colour palette

The corporate primary colours provide a definite, solid and professional base for the Virtuosa 5G identity. The colour palette should be used consistently across all brand communications as flat colours and never a gradient. Tints of the base palette colours may be used and can be especially useful for designing information graphics, charts and tables.