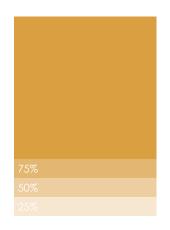

## Colour palette

Pantone Black 6 C 100 M 79 Y 44 K 93 R 16 G 24 B 32 #101820

Pantone 2161 C 93 M 55 Y 16 K 25 R 40 G 87 B 128 #285780

Pantone 7696 C 56 M 9 Y 9 K 21 R 99 G 153 B 174 #6399AE

Pantone 7407 **C** 6 **M** 36 **Y** 79 **K** 12 **R** 203 **G** 160 **B** 82 #CBA052

### The Virtuosa 5G colour palette

The corporate primary colours provide a definite, solid and professional base for the Virtuosa 5G identity. The colour palette should be used consistently across all brand communications as flat colours and never a gradient. Tints of the base palette colours may be used and can be especially useful for designing information graphics, charts and tables.