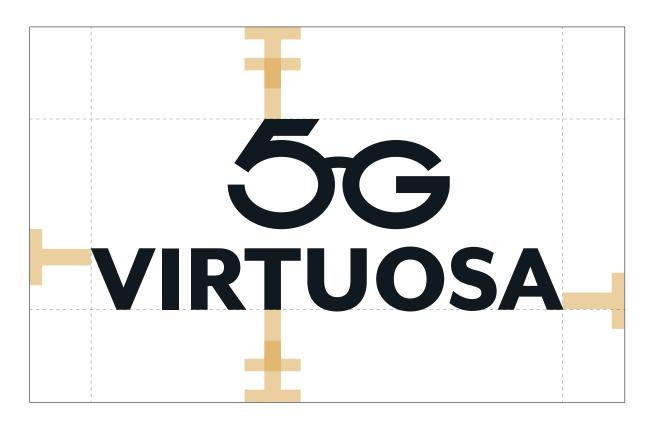

#### Exclusion zone

To protect the integrity of our logo an exclusion area ensuring adequate clear space around it is essential. For the vertical logo the clear space top and bottom is equivalent to 11/2 x the height of the letter T and left and right is 1x the height of the T. For the horizontal version the clear space is 1 x the height of the T to all sides.. This is the minimum space allowed around the logo and no other elements should fall within this area when used in any design.

This area is a minimum and should be increased wherever possible.