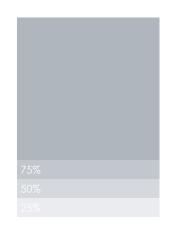

Pantone 429 C 21 M 11 Y 9 K 23 R 162 G 170 B 173 #A2AAAD

Pantone 427 C 7 M 3 Y 5 K 8 R 208 G 211 B 212 #D0D3D4

### The Virtuosa 5G colour palette

The corporate primary colours provide a definite, solid and professional base for the Virtuosa 5G identity. The colour palette should be used consistently across all brand communications as flat colours and never a gradient. Tints of the base palette colours may be used and can be especially useful for designing information graphics, charts and tables.