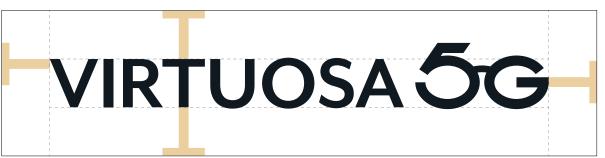

#### Exclusion zone

To protect the integrity of our logo an exclusion area ensuring adequate clear space around it is essential. For the vertical logo the clear space top and bottom is equivalent to 11/2 x the height of the letter T and left and right is 1x the height of the T. For the horizontal version the clear space is 1 x the height of the T to all sides.. This is the minimum space allowed around the logo and no other elements should fall within this area when used in any design.

This area is a minimum and should be increased wherever possible.