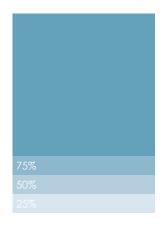

## Colour palette

Pantone Black 6 C 100 M 79 Y 44 K 93 R 16 G 24 B 32 #101820

Pantone 2161 C 93 M 55 Y 16 K 25 R 40 G 87 B 128 #285780

Pantone 7696 C 56 M 9 Y 9 K 21 R 99 G 153 B 174 #6399AE

Pantone 7407 **C** 6 **M** 36 **Y** 79 **K** 12 **R** 203 **G** 160 **B** 82 #CBA052

### The Virtuosa 5G colour palette

The corporate primary colours provide a definite, solid and professional base for the Virtuosa 5G identity. The colour palette should be used consistently across all brand communications as flat colours and never a gradient. Tints of the base palette colours may be used and can be especially useful for designing information graphics, charts and tables.